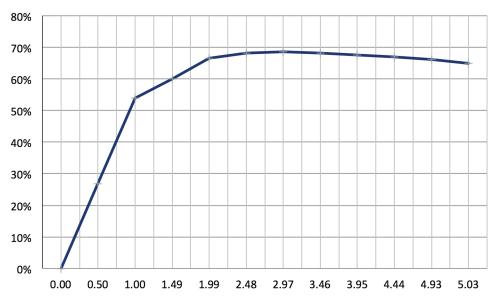

*STAMPED INDUCTIVE CHARGING** A2311 (A11 STYLE) COILS

## **FEATURES:**

- Comparable performance to Litz wire at significant reductions in thickness, weight and cost
- Precision metal stamping ensures scalability and greater part to part consistency
- Low overall thickness provides greater industrial design flexibility and more robust assemblies
- Exceeds thermal and vibration shock requirements
- Variety of coil assembly shielding options available
- · Resistance and inductance tested
- Patent Pending



## **A11 Drawing:**

## Standard Leadout Configuration



#### **Custom Leadout Options Available**





# **STAMPED INDUCTIVE CHARGING A2311 (A11 STYLE) COILS**

## INDUCTANCE SPECIFICATION:

| COIL | INDUCTANCE |
|------|------------|
| A11  | 6.3μН      |

## **EFFICIENCY GRAPH:**





## FOR FURTHER QUESTIONS, PLEASE CONTACT:

Josh Kurz jkurz@akstamping.com

Carlo Montesa cmontesa@akstamping.com

Michael Schneider mschneider@akstamping.com

AK Stamping Company Inc.
Globe Manufacturing Sales
1159 U.S. Route 22
Mountainside, New Jersey 07092 USA
Phone: +1 908-232-7300

AK Stamping (Shanghai) Company, Inc 789 Puxing Road Caohejing Export Processing Zone Building 4 Shanghai, 201114 CHINA