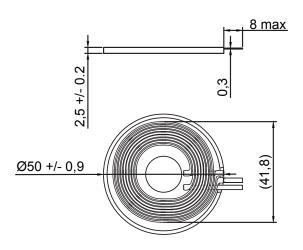

# **STAMPED INDUCTIVE CHARGING** A2311 (A11 STYLE) COILS

## **FEATURES:**

- Comparable performance to Litz wire at significant reductions in thickness, weight and cost
- Precision metal stamping ensures scalability and greater part to part consistency
- Low overall thickness provides greater industrial design flexibility and more robust assemblies
- Exceeds thermal and vibration shock requirements
- Variety of coil assembly shielding options available
- · Resistance and inductance tested
- Patent Pending



## **A11 Drawing:**

## Standard Leadout Configuration



#### **Custom Leadout Options Available**





# **STAMPED INDUCTIVE CHARGING A2311 (A11 STYLE) COILS**

## INDUCTANCE SPECIFICATION:

| COIL | INDUCTANCE |
|------|------------|
| A11  | 6.3μН      |

## **EFFICIENCY GRAPH:**





## FOR FURTHER QUESTIONS, PLEASE CONTACT:

Josh Kurz jkurz@akstamping.com

Carlo Montesa cmontesa@akstamping.com

Michael Schneider mschneider@akstamping.com

AK Stamping Company Inc.
Globe Manufacturing Sales
1159 U.S. Route 22
Mountainside, New Jersey 07092 USA
Phone: +1 908-232-7300

AK Stamping (Shanghai) Company, Inc 789 Puxing Road Caohejing Export Processing Zone Building 4 Shanghai, 201114 CHINA