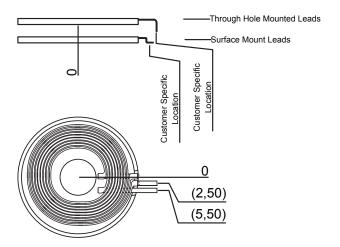

# **STAMPED INDUCTIVE CHARGING** A2311 (A11 STYLE) COILS

## **FEATURES:**

- Comparable performance to Litz wire at significant reductions in thickness, weight and cost
- Precision metal stamping ensures scalability and greater part to part consistency
- Low overall thickness provides greater industrial design flexibility and more robust assemblies
- Exceeds thermal and vibration shock requirements
- Variety of coil assembly shielding options available
- · Resistance and inductance tested
- Patent Pending



## **A11 Drawing:**

## Standard Leadout Configuration



#### **Custom Leadout Options Available**





# **STAMPED INDUCTIVE CHARGING A2311 (A11 STYLE) COILS**

## INDUCTANCE SPECIFICATION:

| COIL | INDUCTANCE |
|------|------------|
| A11  | 6.3μН      |

## **EFFICIENCY GRAPH:**





## FOR FURTHER QUESTIONS, PLEASE CONTACT:

Josh Kurz jkurz@akstamping.com

Carlo Montesa cmontesa@akstamping.com

Michael Schneider mschneider@akstamping.com

AK Stamping Company Inc.
Globe Manufacturing Sales
1159 U.S. Route 22
Mountainside, New Jersey 07092 USA
Phone: +1 908-232-7300

AK Stamping (Shanghai) Company, Inc 789 Puxing Road Caohejing Export Processing Zone Building 4 Shanghai, 201114 CHINA