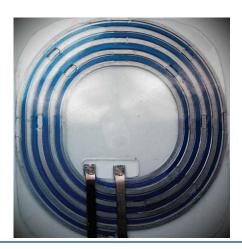

# **STAMPED INDUCTIVE CHARGING** A2311 (A11 STYLE) COILS

## **FEATURES:**

- Comparable performance to Litz wire at significant reductions in thickness, weight and cost
- Precision metal stamping ensures scalability and greater part to part consistency
- Low overall thickness provides greater industrial design flexibility and more robust assemblies
- Exceeds thermal and vibration shock requirements
- Variety of coil assembly shielding options available
- · Resistance and inductance tested
- Patent Pending



## **A11 Drawing:**

## Standard Leadout Configuration



#### **Custom Leadout Options Available**





# **STAMPED INDUCTIVE CHARGING A2311 (A11 STYLE) COILS**

## INDUCTANCE SPECIFICATION:

| COIL | INDUCTANCE |
|------|------------|
| A11  | 6.3μН      |

## **EFFICIENCY GRAPH:**





## FOR FURTHER QUESTIONS, PLEASE CONTACT:

Josh Kurz jkurz@akstamping.com

Carlo Montesa cmontesa@akstamping.com

Michael Schneider mschneider@akstamping.com

AK Stamping Company Inc.
Globe Manufacturing Sales
1159 U.S. Route 22
Mountainside, New Jersey 07092 USA
Phone: +1 908-232-7300

AK Stamping (Shanghai) Company, Inc 789 Puxing Road Caohejing Export Processing Zone Building 4 Shanghai, 201114 CHINA